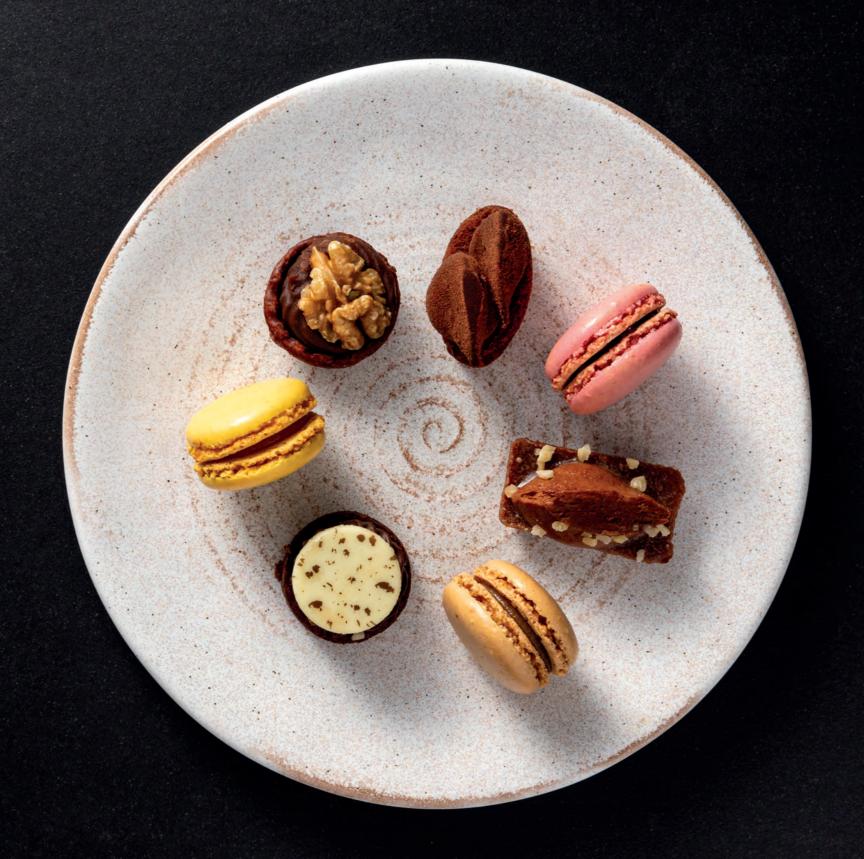

## VERMONT

Mixing the identities of handicraft and urban cosmopolitan created the Vermont collection. Pure geometry distinguishes its young contemporary look from others and gives the collection an undeniable versatility. A robust look, with strong edges for a perfect resistance to impact, makes this collection the perfect choice for busy environments.

## FEATURES & BENEFITS

- Strong edges. Resistance to impact.
- Soft spirals dancing from the center. Reminiscent of ancient artisanal techniques shaping handmade pottery.

CREAM (CRM)

## VERMONT

SENSORY EXPERIENCES & TECHNICAL SPECIFICATIONS

fine dining

casual dining

café

tapas & bar

SEE MORE HERE